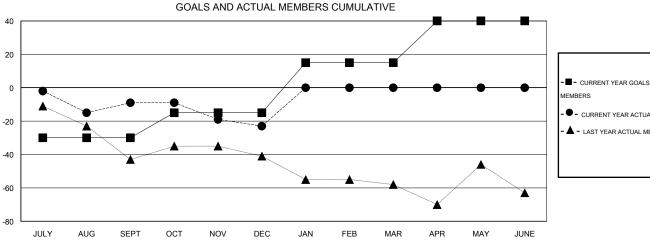

## GOALS AND ACTUAL NEW CLUBS CUMULATIVE

| -■- CURRENT YEAR GOALS FOR NEW MEMBERS |  |
|----------------------------------------|--|
| - ● - CURRENT YEAR ACTUAL MEMBERS      |  |
| - A - LAST YEAR ACTUAL MEMBERS         |  |
|                                        |  |
|                                        |  |
|                                        |  |